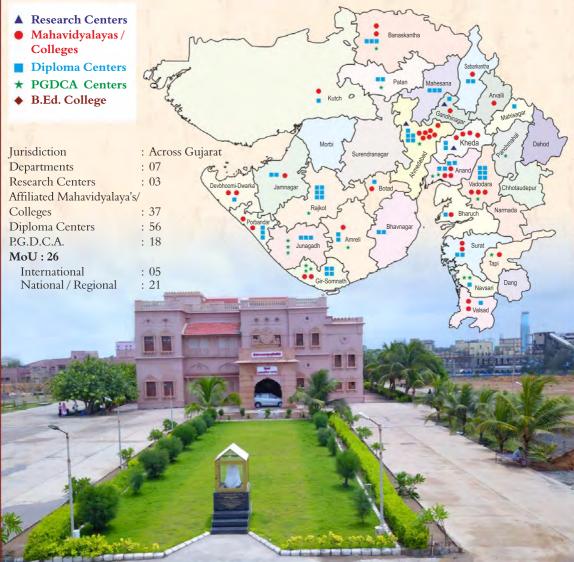

at)

Accredited by NAAC with 'A+' Grade and UGC Recognized under Section 2(f) and 12(B)





#### Prof. Sukanta Kumar Senapati Vice Chancellor

# Introduction of the University

Established by Government of Gujarat and UGC Recognized under Section 2(f) and 12(B)

- The presence of the first Jyotirlinga "Somnath Mahadev".
- Embodiment of the dream of Lohpurush Shri Sardar Vallabhbhai Patel to develop the Sanskrit language & Literature.
- A priceless gift for Gujarat state for the development of the *Shastras* under Narendra Modiji's development plans.
- Various opportunities for personality development along with the study of scriptures.
- Study, accommodation and meals at low cost.
- Arrangements for excellent study of various scriptures like Vedas etc.
- Guidance from learned faculties.



### Features of the University

- Opportunity to get free guidance for UGC-NET/SLET with extra training for various competitions.
- Opportunity for graduate, post graduate students to opt for various diploma programmes simultaneously
- Special training in Sanskrit speaking and Sanskrit writing
- Advance computer language lab and equipped gym.
- A library with more than 31422 books
- Knowledge of modern subjects along with core syllabus
- Financial assistance under SSIP 2.0 to encourage research activities
- Opportunity to participate in State level, National level sports and classical competitions
- Training for "Karmkand" and poesy.
- Introducing Sanskrit knowledge tradition to more people through Distance Education.
- Opportunity to get training in multidisciplinary subjects like Yoga,