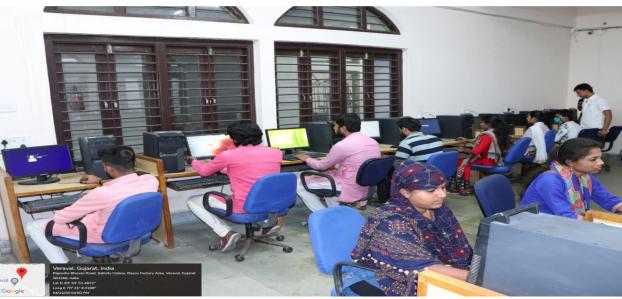

Total Nos. of Students – 302 (All Courses -In Campus - 2019-2020)

302 Students / 18 Computer = 16.77 (Students) (Every 16.77 Students 1 computer)

Computer Laboratory @ Prabhas Jyoti Education Building

Computer Laboratory @ Prabhas Jyoti Education Building

**Computer Laboratory @ Prabhas Jyoti Education Building** 

3 Computers Laboratory for Students @ SSSU Library

**Library Computer Laboratory Entrance with Instruction** 

**Computers Laboratory for Students @ SSSU Library** 