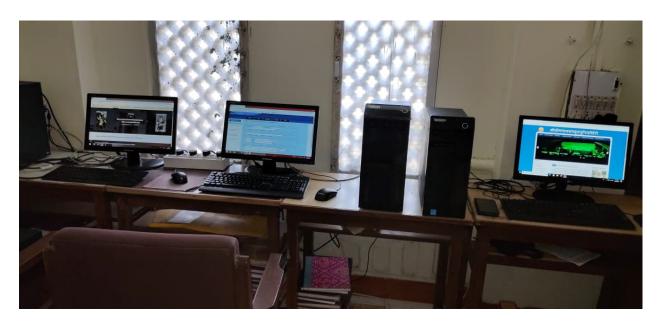

Total Nos. of Students – 302 (All Courses -In Campus - 2019-2020)

302 Students / 18 Computer = 16.77 (Students) (Every 16.77 Students 1 computer)

Computer Laboratory @ Prabhas Jyoti Education Building

Computer Laboratory @ Prabhas Jyoti Education Building

**Computer Laboratory @ Prabhas Jyoti Education Building** 

3 Computers Laboratory for Students @ SSSU Library

**Library Computer Laboratory Entrance with Instruction** 

**Computers Laboratory for Students @ SSSU Library** 