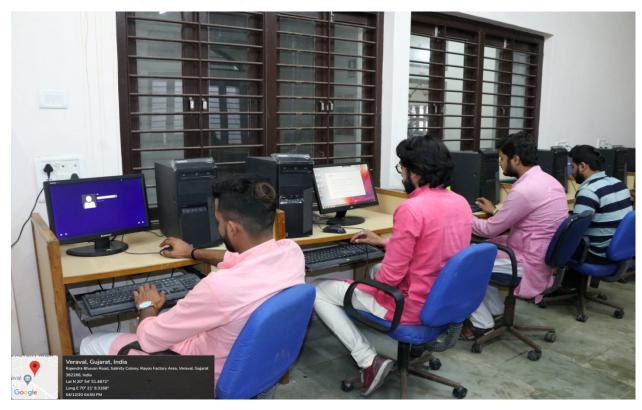

Total Nos. of Students – 302 (All Courses -In Campus - 2019-2020)

302 Students / 18 Computer = 16.77 (Students) (Every 16.77 Students 1 computer)

Computer Laboratory @ Prabhas Jyoti Education Building

Computer Laboratory @ Prabhas Jyoti Education Building

**Computer Laboratory @ Prabhas Jyoti Education Building** 

3 Computers Laboratory for Students @ SSSU Library

**Library Computer Laboratory Entrance with Instruction** 

**Computers Laboratory for Students @ SSSU Library** 