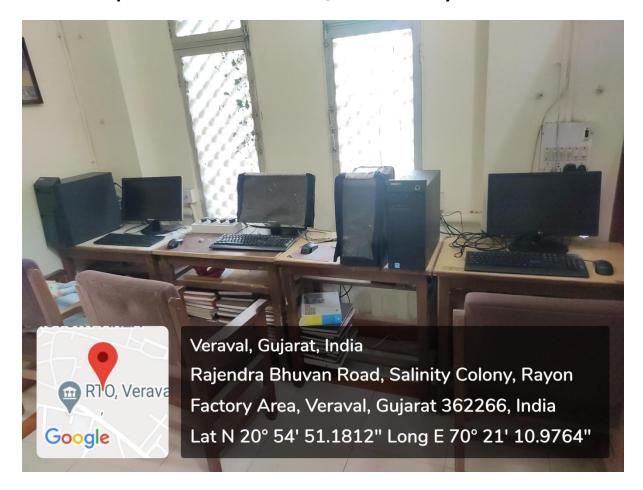

## Computer Laboratory of 15 computers @ Prabhas Jyoti Education Building Room No. 19

Photos -Click here -

https://sssu.ac.in/index.php/galleria/7-computer-lab-academic-building-library/detail/135-computer-lab-photo-1#

### Three Computer Lab for Students @ SSSU Library