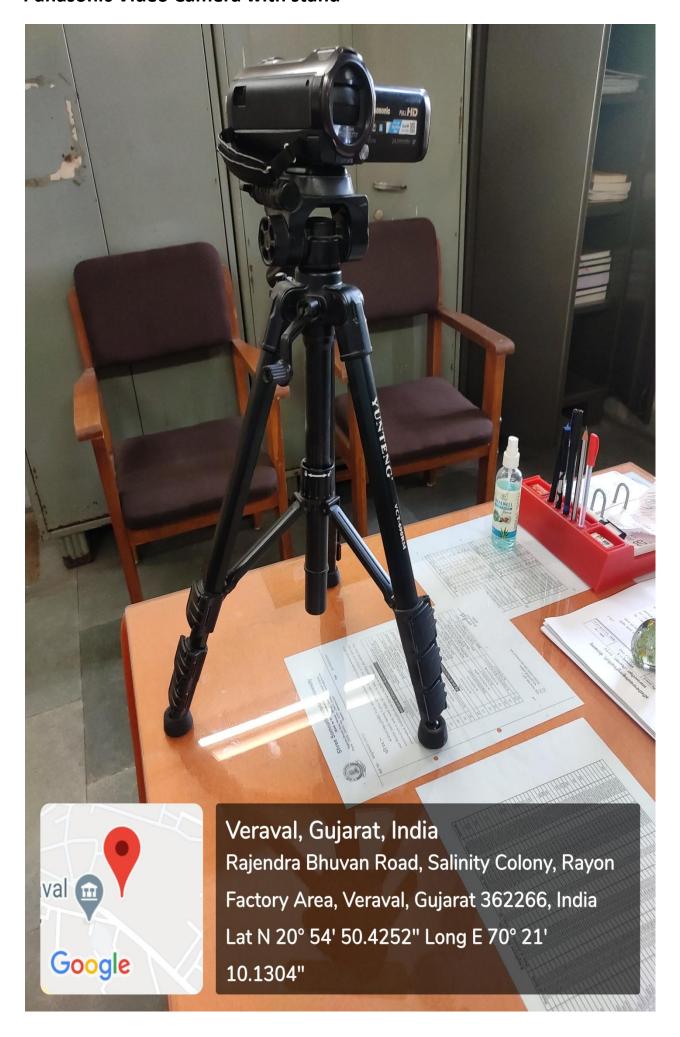

### **Panasonic Video Camera with stand**

"Microsoft Teams" Software for Online Classes. Provided free of cost by Government of Gujarat in Academic Session 2020.

Cisco WebEx - SSSU's Personal Room with URL sssu.webex.com