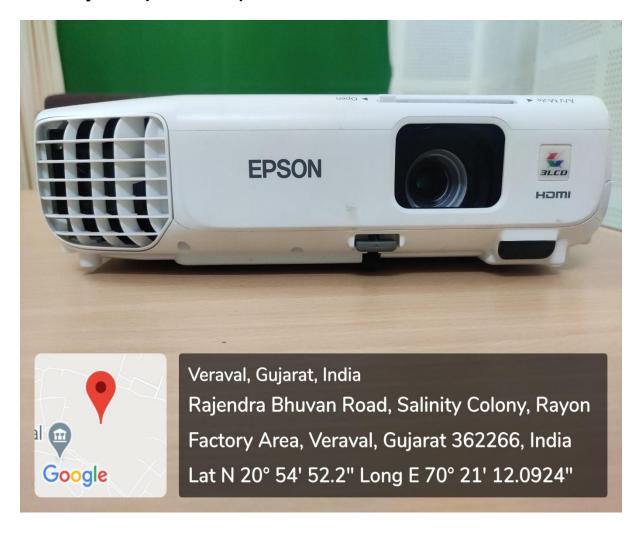

|                        |
| 83         | डो.जानकीशरण             |                |                        |
| 88         | डो.जयेश मुंगरा          |                |                        |
| 84         | डो.नित्यानन्द ओझा       |                |                        |
| १६         | श्री जीगर भट्ट          |                |                        |
| १७         | श्री विपुलकुमार जादव    |                |                        |
| 86         | डो.आशाबेन माढक          |                |                        |
| १९         | डो.योगेश पटेल           |                |                        |
| 20         | अपूर्वा अग्रवाल         |                |                        |

Shree somnath Sanskrit University Veraval, Dist. Gir Somnath (Gayaran)

### **LCD Projector (Moveable)**



## Overhead LCD Projector @ Conference Hall Room No. 16 (Prabhas Jyoti Education Building)



## Overhead LCD Projector @ Conference Hall Room No. 23 (Prabhas Jyoti Education Building)



## Overhead LCD Projector @ Conference Hall (Triveni Administration Building)



### **SOUL Library Management software's Detail:**

| Sr. | Description                    | Information                     |
|-----|--------------------------------|---------------------------------|
| 1   | Name of ILMS Software          | SOUL                            |
| 2   | Nature of Automation (Fully or | Fully                           |
|     | Partially)                     |                                 |
| 3   | Version                        | 2.0.14                          |
| 4   | Year of Automation