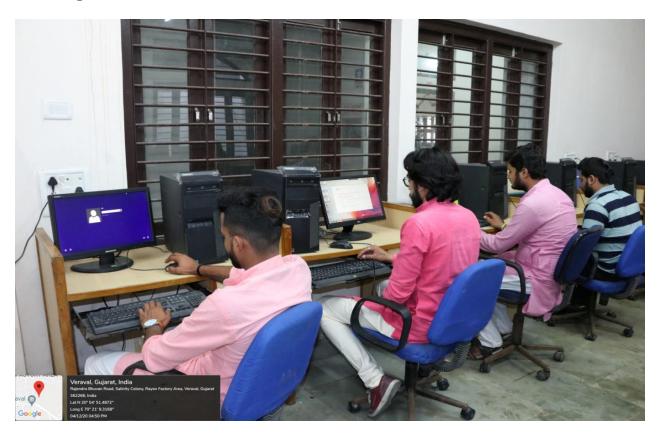

## Computer Laboratory of 15 computers @ Prabhas Jyoti Education Building Room No. 19

Photos -Click here -

https://sssu.ac.in/index.php/galleria/7-computer-lab-academic-building-library/detail/135-computer-lab-photo-1#