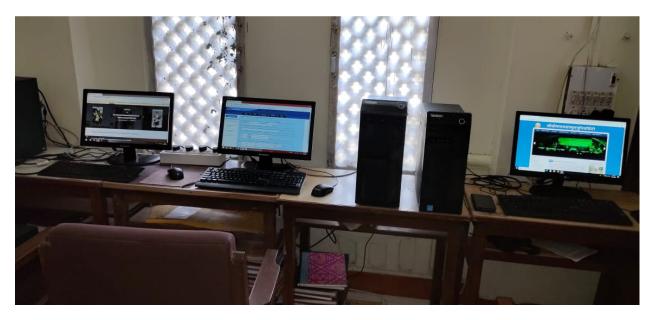

4.2.3.10 \_ Internet Facility @ SSSU Library

4.2.3.11\_Search Facility @ SSSU Library

This is the Small Computer Laboratory with Three PC's for Student Access. Students can access herewith access the SOUL OPAC –Fill the form of NET and other Competitive Examination-any Information through Internet. Some Photographs below: