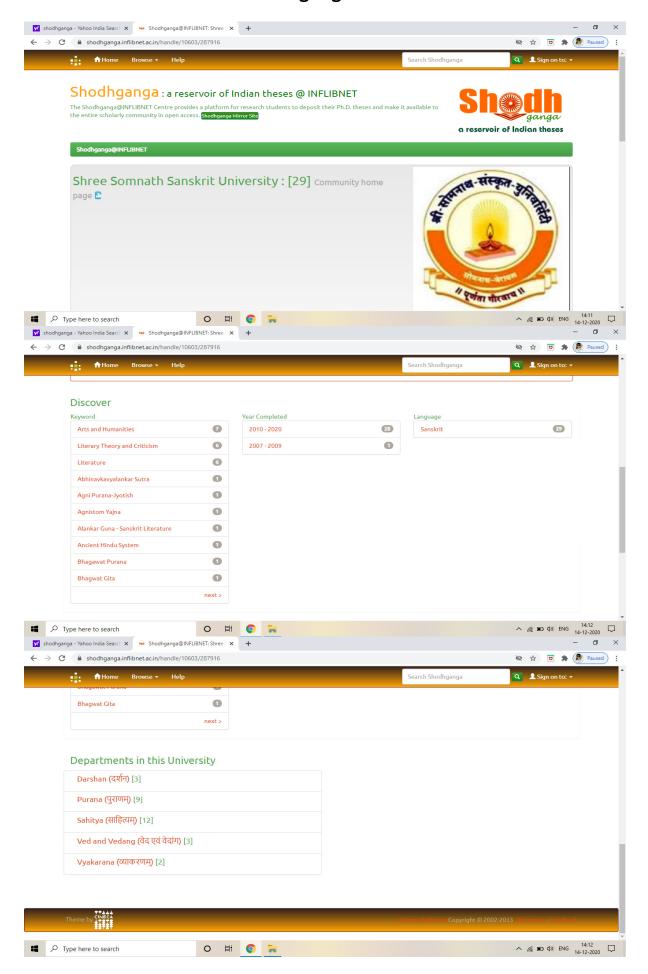

|
| 4.  | Year of Automation             | Start (2013) – Completed (2019) |
| 5.  | SOUL OPAC Link (Intranet)      | http://192.168.1.25/webopac/    |
|     |                                |                                 |





SOUL Data entry form – Shows total nos. of Books and Total nos. of Copies Available in the Library



SOUL Software's Version and Name of Shree Somnath Sanskrit University

# Overhead scanner in the Library:





#### **Barcode Reader in the Library:**



Small # Computer's Lab in the Library to access the SOUL Database and Access the Jyotih Institutional Repository as well Ph.D Thesis on Shodhaganga website and so on...



## **Provide Photocopy and Print Facility to the Students in the Library:**



## Ph.D Thesis Available on Shodhganga website:







#### Library Website provides various e-Resources for students:

https://sites.google.com/view/sssulibrary/home





Library Website provides Compiled list of Sanskrit Resources

#### Jyotih Institutional Repository: <a href="http://jyotih.inflibnet.ac.in/">http://jyotih.inflibnet.ac.in/</a>























#### **Document Information**

Analyzed document Mayaben Parmar\_PhD Thesis\_दयानं 🍫 🗞 दिग्विजयं महाक ाव्यस्य परिप्र 🔷 🗞 थे.docx (D80366766)

Submitted 10/1/2020 8:26:00 AM

Submitted by Ravindra Kale

Submitter email kaleravi001@gmail.com

Similarity 2%

Analysis address kaleravi001.sssuni@analysis.urkund.com

#### Sources included in the report

W URL: https://sambhashanasandesha.in/public/data/2007/SpecialA-10/index.pdf
Fetched: 9/4/2020 4:19:02 AM

88 4

# Shree Somnath