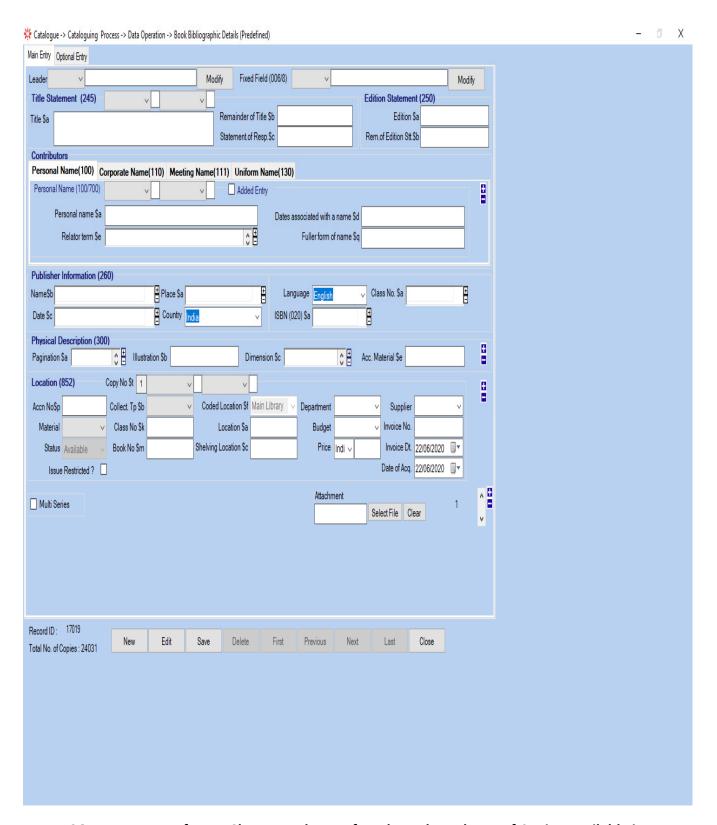

SOUL Data entry form – Shows total nos. of Books and Total nos. of Copies Available in the Library

SOUL Software's Version and Name of Shree Somnath Sanskrit University