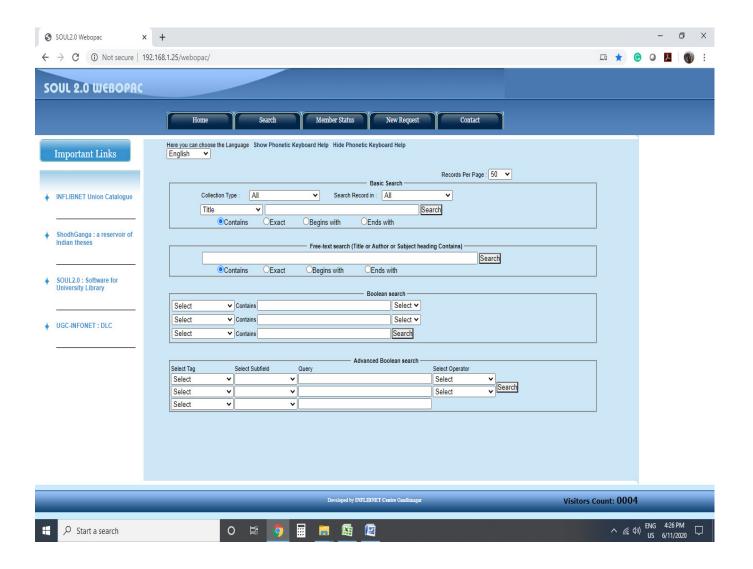

## **SOUL Library Management software's Detail:**

| Sr. | Description                    | Information                     |
|-----|--------------------------------|---------------------------------|
| 1.  | Name of ILMS Software          | SOUL                            |
| 2.  | Nature of Automation (Fully or | Fully                           |
|     | Partially)                     |                                 |
| 3.  | Version                        | 2.0.14                          |
| 4.  | Year of Automation             | Start (2013) – Completed (2019) |
| 5.  | SOUL OPAC Link (Intranet)      | http://192.168.1.25/webopac/    |
|     |                                |                                 |

SOUL Data entry form – Shows total nos. of Books and Total nos. of Copies Available in the Library

SOUL Software's Version and Name of Shree Somnath Sanskrit University