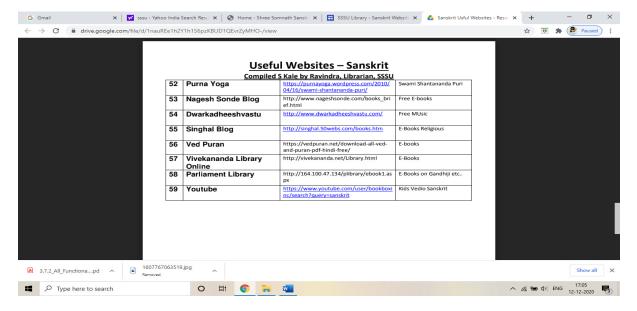

#### Library Website provides various e-Resources for students:

https://sites.google.com/view/sssulibrary/home

Library Website provides Compiled list of Sanskrit Resources