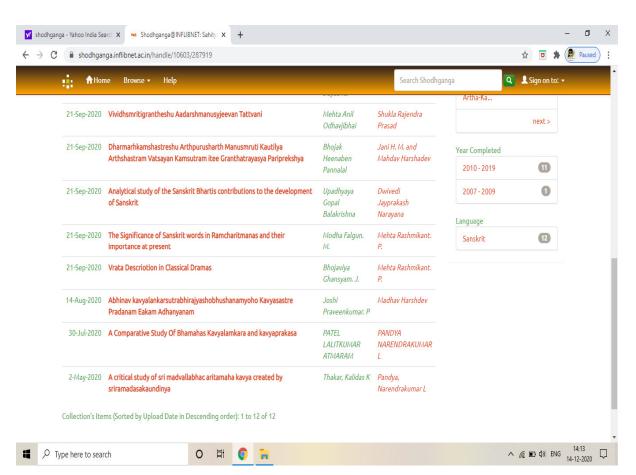

|
| 4.  | Year of Automation             | Start (2013) – Completed (2019) |
| 5.  | SOUL OPAC Link (Intranet)      | http://192.168.1.25/webopac/    |
|     |                                |                                 |





SOUL Data entry form – Shows total nos. of Books and Total nos. of Copies Available in the Library



SOUL Software's Version and Name of Shree Somnath Sanskrit University

# Overhead scanner in the Library:





#### **Barcode Reader in the Library:**



Small # Computer's Lab in the Library to access the SOUL Database and Access the Jyotih Institutional Repository as well Ph.D Thesis on Shodhaganga website and so on...



## **Provide Photocopy and Print Facility to the Students in the Library:**



## Ph.D Thesis Available on Shodhganga website:







#### Library Website provides various e-Resources for students:

https://sites.google.com/view/sssulibrary/home





Library Website provides Compiled list of Sanskrit Resources

#### Jyotih Institutional Repository: <a href="http://jyotih.inflibnet.ac.in/">http://jyotih.inflibnet.ac.in/</a>























#### **Document Information**

Analyzed document Mayaben Parmar\_PhD Thesis\_दयानं 🍫 🗞 दिग्विजयं महाक ाव्यस्य परिप्र 🔷 🗞 थे.docx (D80366766)

Submitted 10/1/2020 8:26:00 AM

Submitted by Ravindra Kale

Submitter email kaleravi001@gmail.com

Similarity 2%

Analysis address kaleravi001.sssuni@analysis.urkund.com

#### Sources included in the report

W URL: https://sambhashanasandesha.in/public/data/2007/SpecialA-10/index.pdf
Fetched: 9/4/2020 4:19:02 AM

88 4

# Shree Somnath San