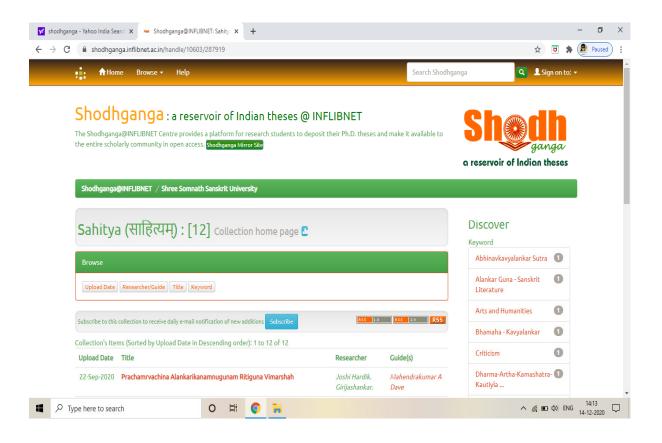

|
| 4.  | Year of Automation             | Start (2013) – Completed (2019) |
| 5.  | SOUL OPAC Link (Intranet)      | http://192.168.1.25/webopac/    |
|     |                                |                                 |





SOUL Data entry form – Shows total nos. of Books and Total nos. of Copies Available in the Library



SOUL Software's Version and Name of Shree Somnath Sanskrit University

# Overhead scanner in the Library:





#### **Barcode Reader in the Library:**



Small # Computer's Lab in the Library to access the SOUL Database and Access the Jyotih Institutional Repository as well Ph.D Thesis on Shodhaganga website and so on...



## **Provide Photocopy and Print Facility to the Students in the Library:**



## Ph.D Thesis Available on Shodhganga website:







#### Library Website provides various e-Resources for students:

https://sites.google.com/view/sssulibrary/home





Library Website provides Compiled list of Sanskrit Resources

#### Jyotih Institutional Repository: <a href="http://jyotih.inflibnet.ac.in/">http://jyotih.inflibnet.ac.in/</a>























#### **Document Information**

Analyzed document Mayaben Parmar\_PhD Thesis\_दयानं 🍫 🗞 दिग्विजयं महाक ाव्यस्य परिप्र 🔷 🗞 थे.docx (D80366766)

Submitted 10/1/2020 8:26:00 AM

Submitted by Ravindra Kale

Submitter email kaleravi001@gmail.com

Similarity 2%

Analysis address kaleravi001.sssuni@analysis.urkund.com

#### Sources included in the report

W URL: https://sambhashanasandesha.in/public/data/2007/SpecialA-10/index.pdf
Fetched: 9/4/2020 4:19:02 AM

88 4

# Shree Somnath S