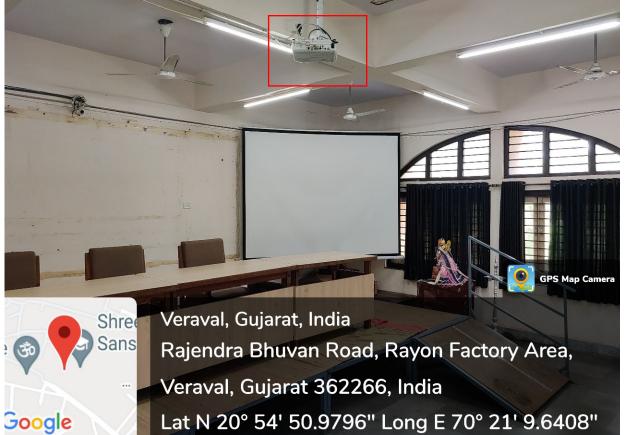

## **Moveable LCD Projector in Room No. 24**

Moveable LCD Projector in Room No. 10

Moveable LCD Projector in Room No. 09

**Overhead LCD Projector in Seminar Hall, Room No. 16** 

**Overhead LCD Projector in Seminar Hall, Room No. 16**