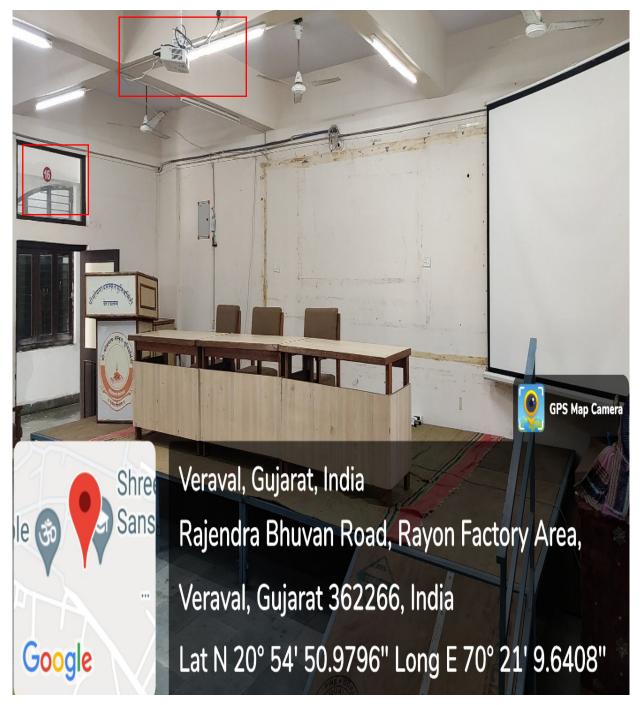

## **Moveable LCD Projector in Room No. 24**

Moveable LCD Projector in Room No. 10

Moveable LCD Projector in Room No. 09

**Overhead LCD Projector in Seminar Hall, Room No. 16** 

**Overhead LCD Projector in Seminar Hall, Room No. 16**