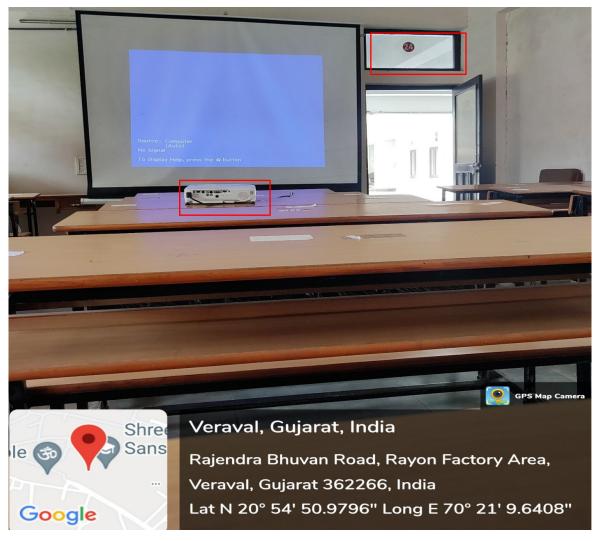

## **Moveable LCD Projector in Room No. 24**

Moveable LCD Projector in Room No. 10

Moveable LCD Projector in Room No. 09

**Overhead LCD Projector in Seminar Hall, Room No. 16** 

**Overhead LCD Projector in Seminar Hall, Room No. 16**