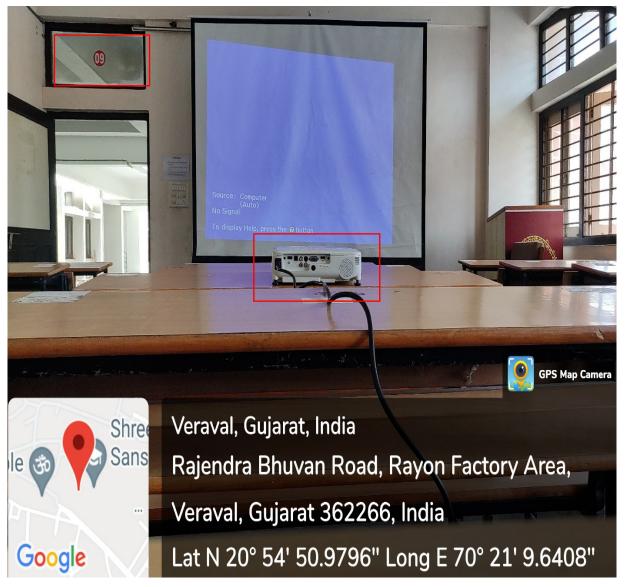

## **Moveable LCD Projector in Room No. 24**

Moveable LCD Projector in Room No. 10

Moveable LCD Projector in Room No. 09

**Overhead LCD Projector in Seminar Hall, Room No. 16** 

**Overhead LCD Projector in Seminar Hall, Room No. 16**