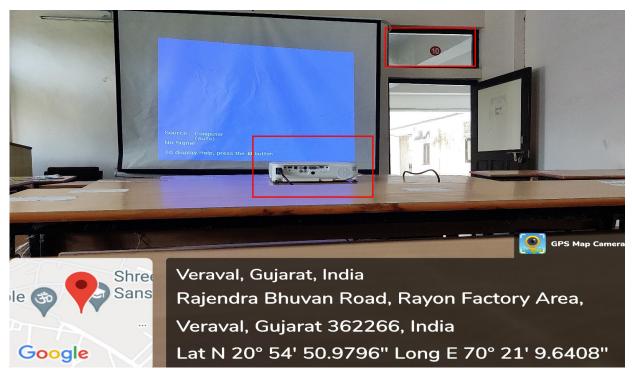

## **Moveable LCD Projector in Room No. 24**

Moveable LCD Projector in Room No. 10

Moveable LCD Projector in Room No. 09

**Overhead LCD Projector in Seminar Hall, Room No. 16** 

**Overhead LCD Projector in Seminar Hall, Room No. 16**