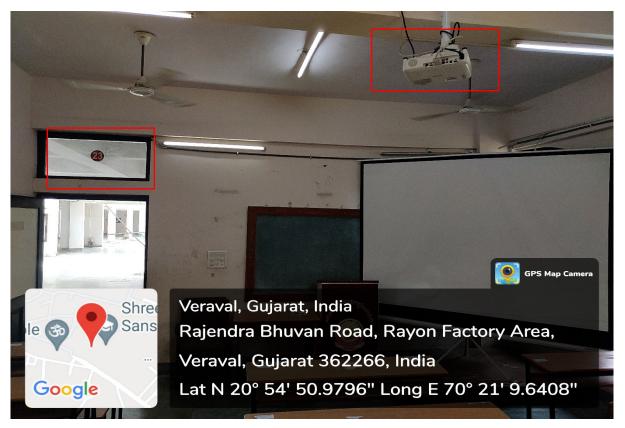

**Overhead LCD Projector in Class Room No. 23** 

**Moveable LCD Projector in Room No. 24** 