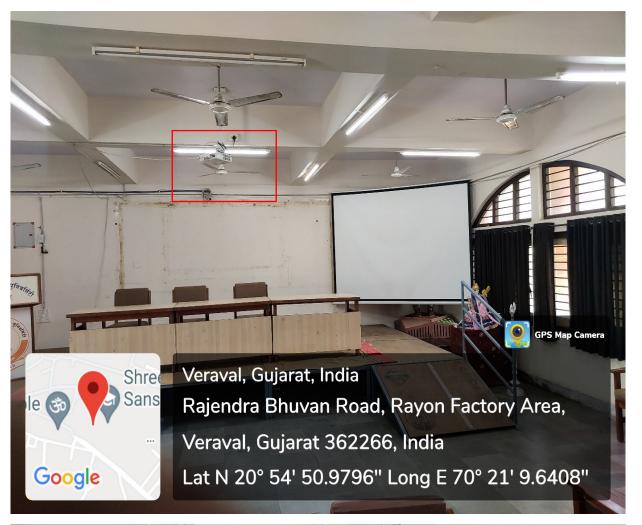

## **Moveable LCD Projector in Room No. 24**

Moveable LCD Projector in Room No. 10

Moveable LCD Projector in Room No. 09

**Overhead LCD Projector in Seminar Hall, Room No. 16** 

**Overhead LCD Projector in Seminar Hall, Room No. 16**