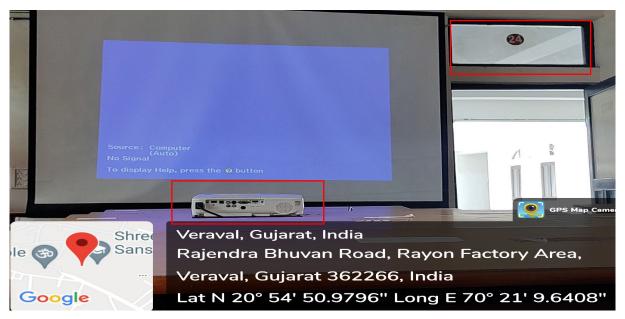

## **Moveable LCD Projector in Room No. 24**

Moveable LCD Projector in Room No. 10

Moveable LCD Projector in Room No. 09

**Overhead LCD Projector in Seminar Hall, Room No. 16** 

**Overhead LCD Projector in Seminar Hall, Room No. 16**