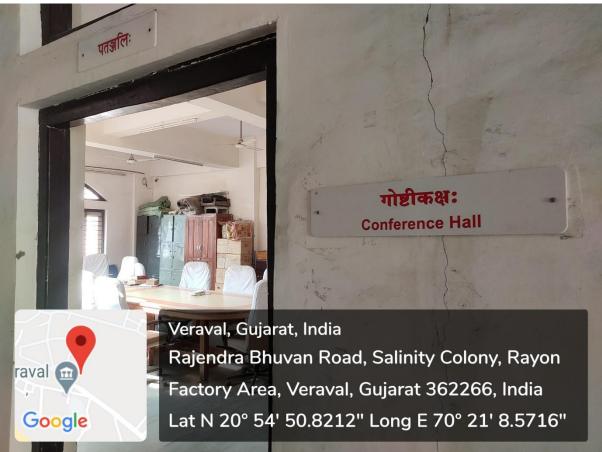

## Veraval, Gujarat, India

Shree Somnath Sanskrit University, Rajendra Bhuvan Roveraval, Dist: Gir-Somnath.Gujarat 362266, India.

Lat N 20° 54' 51.4224"

Long E 70° 21' 11.2932"

Sudharma Conference Hall @ Triveni Admin Building