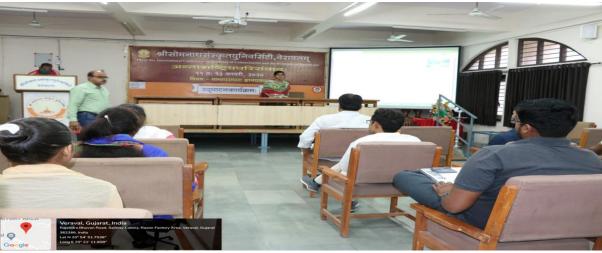

## Veraval, Gujarat, India

Shree Somnath Sanskrit University, Rajendra Bhuvan Roveraval, Dist: Gir-Somnath.Gujarat 362266, India.

Lat N 20° 54' 51.4224"

Long E 70° 21' 11.2932"

Sudharma Conference Hall @ Triveni Admin Building