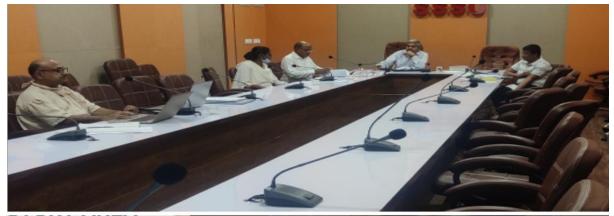

## Veraval, Gujarat, India

Shree Somnath Sanskrit University, Rajendra Bhuvan Roveraval, Dist: Gir-Somnath.Gujarat 362266, India.

Lat N 20° 54' 51.4224"

Long E 70° 21' 11.2932"

Sudharma Conference Hall @ Triveni Admin Building