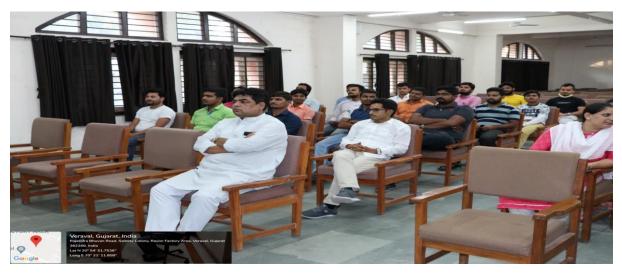

## Veraval, Gujarat, India

Shree Somnath Sanskrit University, Rajendra Bhuvan Roveraval, Dist: Gir-Somnath.Gujarat 362266, India.

Lat N 20° 54' 51.4224"

Long E 70° 21' 11.2932"

Sudharma Conference Hall @ Triveni Admin Building