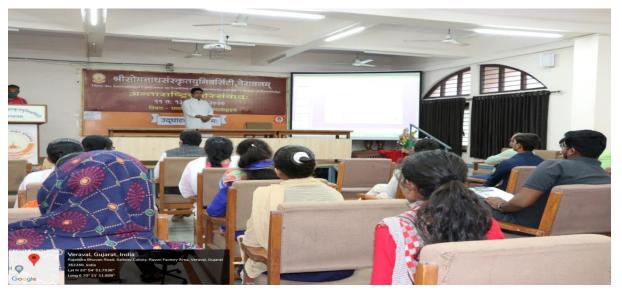

## Veraval, Gujarat, India

Shree Somnath Sanskrit University, Rajendra Bhuvan Roveraval, Dist: Gir-Somnath.Gujarat 362266, India.

Lat N 20° 54' 51.4224"

Long E 70° 21' 11.2932"

Sudharma Conference Hall @ Triveni Admin Building