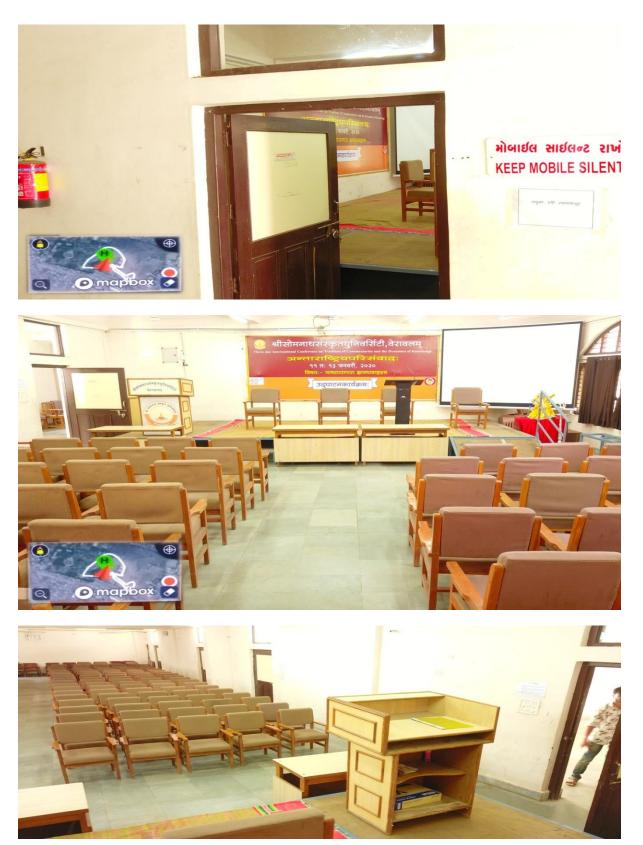

## 4.1.2 - Institution has adequate facilities for

1. Seminar/Conference Hall with infrastructural facilities

Conference / Seminar Hall @ Prabhas Jyoti Education Building

Video ----Link -----Kindly Click here -

### Audience @ Conference Hall – Prabhas Jyoti Education Building

Small Conference Hall Room No 15 @ Prabhas Jyoti Education Building

Video ----Link -----Kindly Click here -

https://sssu.ac.in/media/com\_spidervideoplayer/upload/univideo/romm%20No%2015\_Small%20Me eting%20Hall%20@%20Parabhas%20Jyoti%20Building.MP4

Veraval, Gujarat, India Shree Somnath Sanskrit University, Rajendra Bhuvan Ros Veraval, Dist: Gir-Somnath.Gujarat 362266, India. Lat N 20° 54' 51.4224" Long E 70° 21' 11.2932"

Sudharma Conference Hall @ Triveni Admin Building