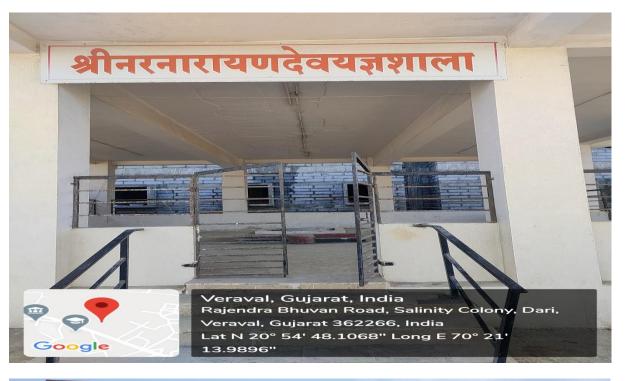

## 4. Yajna Shala

Video Click here -

https://sssu.ac.in/media/com\_spidervideoplayer/upload/univideo/Yajna%20Shala,%20Behid%20it%20Under%20C onstructed%20Girl%20Hostel,%20Beside%20Hon.%20V.C%20Sir's%20Banglow.mp4

Veraval, Gujarat, India Rajendra Bhuvan Road, Salinity Colony, Rayon Factory Area, Veraval, Gujarat 362266, India Lat N 20° 54' 51.7248'' Long E 70° 21' 8.982''

 Yajna Samagari
 Further Photos Click here –