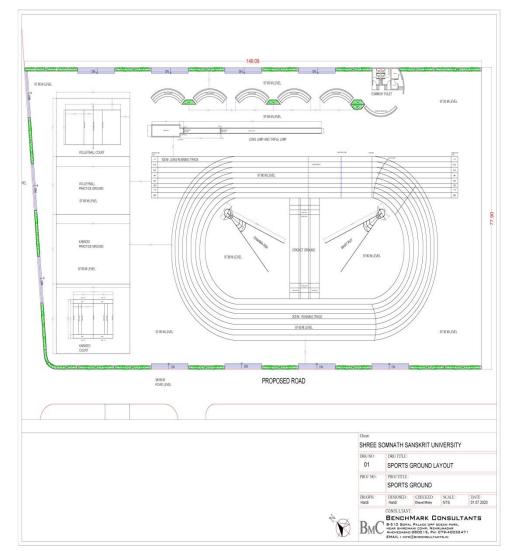

Photo Link - https://sssu.ac.in/index.php/galleria/category/23-academic-building

9. Sports, games (indoor, outdoor, gymnasium, etc)

Under Construction – New Play Ground Plan

Sport - Table Tennis Court @ Boys Hostel Chandramauli

| Sr.<br>No. | Name of the Sports Facility<br>(Field/Grund)                                                                               | Size/Area                                                                                                                                                         | Date of<br>constructi<br>on/<br>Establish<br>ment | Users rate | Remarks                                                                                                                     |
|------------|----------------------------------------------------------------------------------------------------------------------------|-------------------------------------------------------------------------------------------------------------------------------------------------------------------|---------------------------------------------------|------------|-----------------------------------------------------------------------------------------------------------------------------|
| 1          | बेडमिन्टन C.C. कोर्ट - ३                                                                                                   | नेशनल स्टैण्डर्ड<br>टोटल परिया १७ mtr x ९ mtr<br>(अंदाजिल) - शैक्षणिक बिल्डिंग 1<br>कोर्ट<br>टोटल परिया १६ mtr x १२ mtr<br>(अंदाजिल) के २ कोर्ट - बोयज<br>होस्टेल | २०१६ से                                           | 30         | एक कोर्ट शैक्षणिक बिल्डिंग में हैं और<br>दो कोर्ट बोयज़ होस्टेल में हैं                                                     |
| 2          | वोलिबोल कोर्ट - २                                                                                                          | ਜੇशनल ਸਟੈਂਹਤਤੰ                                                                                                                                                    | २०१० से थे                                        | 50         | केम्पसमे योग होल के कंस्ट्रक्सन के<br>कारण दोनों बाउंड नहीं बचे है                                                          |
| 3          | कबहुडी कोर्ट                                                                                                               | नेशनल स्टैण्डर्ड                                                                                                                                                  | २००८ से थे                                        | 5°         | केम्पसमें योग होल, लाइवेरी विल्डिंग,<br>गर्ल्स होस्टेल और गेस्ट हाउस के<br>कंस्ट्रक्सन के कारण दोनों याउंड नहीं<br>बचे है । |
| 4          | कुस्ती एंड मल्टीपर्पज मैट्स                                                                                                | नेशनल स्टैण्डई<br>टोटल एरिया ९ mtr x ८ mtr<br>(अंदाजित)                                                                                                           | २०१७ से                                           | ¢ο.        |                                                                                                                             |
| 5          | जिम Gym - Six Station Gym – 1 - Motorized Treadmill – 1 - Non Motorized Treadmill 4 in 1 - 1 - Magnetic Recumbent Bike – 1 | -6                                                                                                                                                                | عود بر<br>بنایا                                   | 5 G        |                                                                                                                             |
|            |                                                                                                                            | Assist                                                                                                                                                            | Int Professor                                     |            | Page - 1                                                                                                                    |

#### SHREE SOMNATH SANSKRIT UNIVERSITY, VERAVAL SPORTS FACILITIES

Assistant Photosoft (Physical Education) Shree Somnath Sanskrit University Veraval,Gujarat

|   | <ul> <li>Cycle with Twister and Pushup – 1</li> </ul>  |                                       |         |     |  |
|---|--------------------------------------------------------|---------------------------------------|---------|-----|--|
|   | - Magnetic elliptical Trainer - 1                      |                                       |         |     |  |
|   | - Orbit Elliptical – 1                                 |                                       |         |     |  |
|   | - Stepper cum Twister – 1                              |                                       |         |     |  |
|   | - Ab care Commercial – 1                               |                                       |         |     |  |
|   | - Multipurpose Bench – 1                               |                                       |         |     |  |
|   | - Sit Up Bench – 1                                     |                                       |         |     |  |
|   | - Crazy Massager – 1                                   |                                       |         |     |  |
|   | - Gym Ball – 1                                         |                                       |         |     |  |
|   | - Push Up Bar – 3                                      |                                       |         |     |  |
|   | - Aerobic Stepper – 2                                  |                                       |         |     |  |
|   | <ul> <li>20 kg adjustable Dumbbells – 1 Set</li> </ul> |                                       |         |     |  |
|   | - Olympic Bar 5 ft - 1                                 |                                       |         |     |  |
|   | - Olympic Bar 7 ft - 1                                 |                                       |         |     |  |
|   | - Olympic Curl Bar 5 ft - 1                            |                                       |         |     |  |
|   | - Weight Plates - 1 Set                                |                                       |         |     |  |
|   | - Dumbbell Plate and Rod Rack - 1                      |                                       |         |     |  |
| 5 | टेबल टेनिस टेबल -1                                     | नेशनल स्टैण्डर्ड                      | २०१० से | 843 |  |
| 7 | चेस सेट -१२                                            | नेशनल स्टैण्डर्ड                      | २०१० से | 85  |  |
| 8 | पेरेललबार ओर पुलअप्सबार                                | नेशनल स्टैण्डर्ड                      | २०१९ से | રલ  |  |
|   |                                                        | टोटल एरिया ७ mtr x ४ mtr<br>(अंदाजित) |         |     |  |
| 1 | <b>के</b> रम                                           | नेशनल स्टैण्डर्ड                      | २०१२ से | 20  |  |