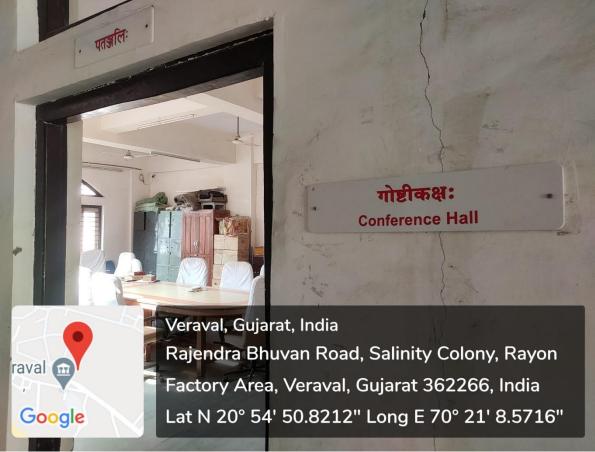

## 4.1.2 - Institution has adequate facilities for

1. Seminar/Conference Hall with infrastructural facilities

Conference / Seminar Hall @ Prabhas Jyoti Education Building

Video ----Link -----Kindly Click here -

Veraval, Gujarat, India Shree Somnath Sanskrit University, Rajendra Bhuvan Ros Veraval, Dist: Gir-Somnath.Gujarat 362266, India. Lat N 20° 54' 51.4224" Long E 70° 21' 11.2932"

Sudharma Conference Hall @ Triveni Admin Building