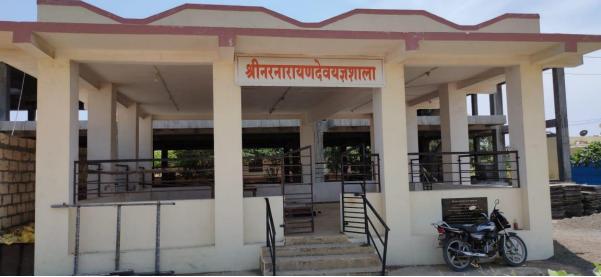

## 4. Yajna Shala

Video Click here -

https://sssu.ac.in/media/com\_spidervideoplayer/upload/univideo/Yajna%20Shala,%20Behid%20it%20Under%20C onstructed%20Girl%20Hostel,%20Beside%20Hon.%20V.C%20Sir's%20Banglow.mp4

Veraval, Gujarat, India Rajendra Bhuvan Road, Salinity Colony, Rayon Factory Area, Veraval, Gujarat 362266, India Lat N 20° 54' 51.7248'' Long E 70° 21' 8.982''

 Yajna Samagari
 Further Photos Click here –