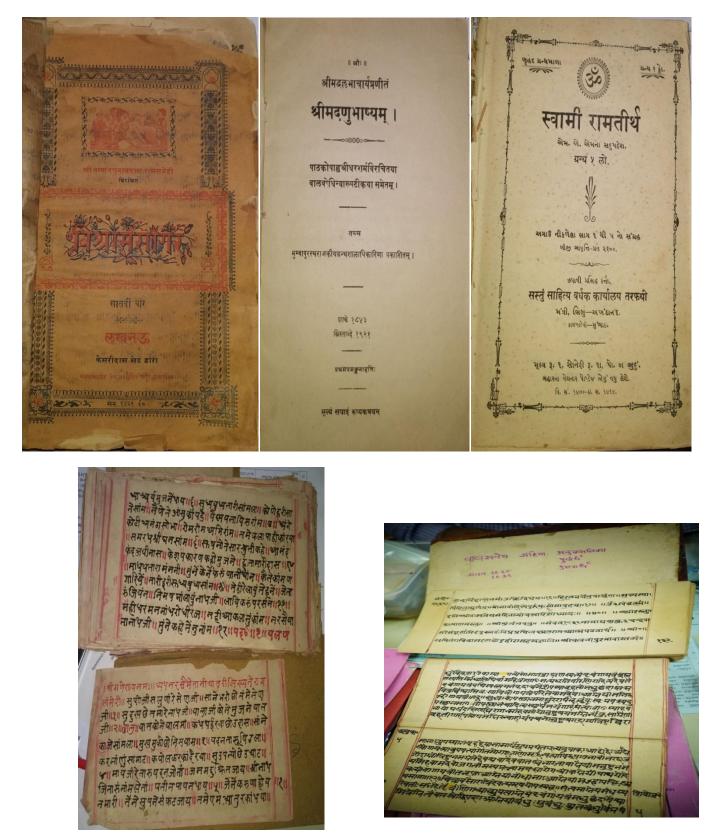

## 12. Manuscript Resource Centre (MRC)

Photos --Link --Kindly Click here - https://sssu.ac.in/index.php/galleria/category/14-library-mrc

#### Video ----Link -----Kindly Click here -

https://sssu.ac.in/media/com\_spidervideoplayer/upload/univideo/Manuscripts%20@%20Manucripts%20Resourc e%20Center%20-%20SSSU%20Library.mp4