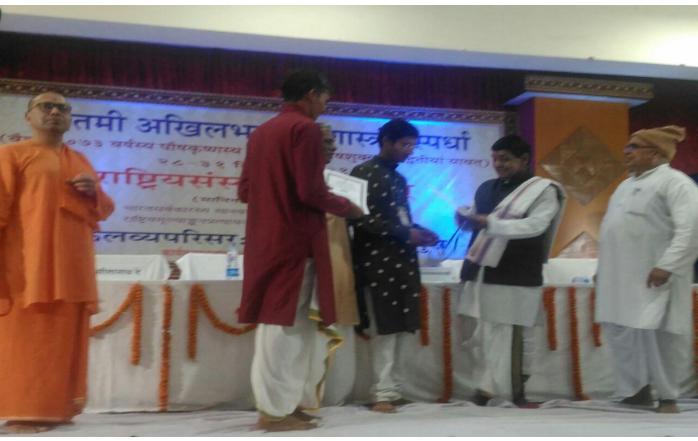

# All India Shastric debate competition 2016

Name of the event - All India Shastric debate competition 2016

Organizer - Rashtriya Sanskrit Sansthan, New Delhi

Venue- Ekalavya premises, Agartala

The students of Shree Somnath Sanskrit University, Veraval participated in the competition mentioned above.

The details of winning students are as follows –

| SL | Name of the Students    | Name of the competition | Rank | Amount of Award |
|----|-------------------------|-------------------------|------|-----------------|
| 1  | Shri Jigar Bhatta       | Quiz                    | 2nd  | Rs7000/-        |
| 2  | Shri Arun Kumar Pandeya | Quiz                    | 2nd  | Rs7000/-        |

### राष्ट्रियसंस्कृतसंस्थानम्, नवदेहली

( राष्ट्रियमूल्याङ्कनप्रत्यायनपरिषदा 'ए' श्रेण्या प्रत्यायितः भारतशासनमानवसंसाधनविकासमन्त्रालयाधीनः मानितविश्वविद्यालयः)

# ५५तमी अखिलभारतीयशास्त्रीयस्पर्धा

(वैक्रम २०७३ वर्षस्य पौषकृष्णस्य चतुर्दशीतः पौषशुक्लस्य द्वितीयां यावत्) २८ तः ३१ दिसम्बर, २०१६