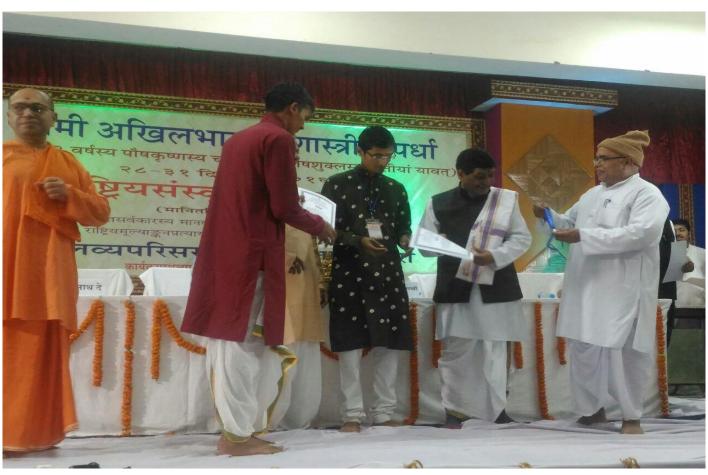

# All India Shastric debate competition 2016

Name of the event - All India Shastric debate competition 2016

Organizer - Rashtriya Sanskrit Sansthan, New Delhi

Venue- Ekalavya premises, Agartala

The students of Shree Somnath Sanskrit University, Veraval participated in the competition mentioned above.

The details of winning students are as follows –

| SL | Name of the Students    | Name of the competition | Rank | Amount of Award |
|----|-------------------------|-------------------------|------|-----------------|
| 1  | Shri Jigar Bhatta       | Quiz                    | 2nd  | Rs7000/-        |
| 2  | Shri Arun Kumar Pandeya | Quiz                    | 2nd  | Rs7000/-        |

## राष्ट्रियसंस्कृतसंस्थानम्, नवदेहली

(राष्ट्रियमूल्याङ्कनप्रत्यायनपरिषदा 'ए' श्रेण्या प्रत्यायितः भारतशासनमानवसंसाधनविकासमन्त्रालयाधीनः मानितविश्वविद्यालयः)

## ५५तमी अखिलभारतीयशास्त्रीयस्पर्धा

(वैक्रम २०७३ वर्षस्य पौषकृष्णस्य चतुर्दशीतः पौषशुक्लस्य द्वितीयां यावत्) २८ तः ३१ दिसम्बर, २०१६