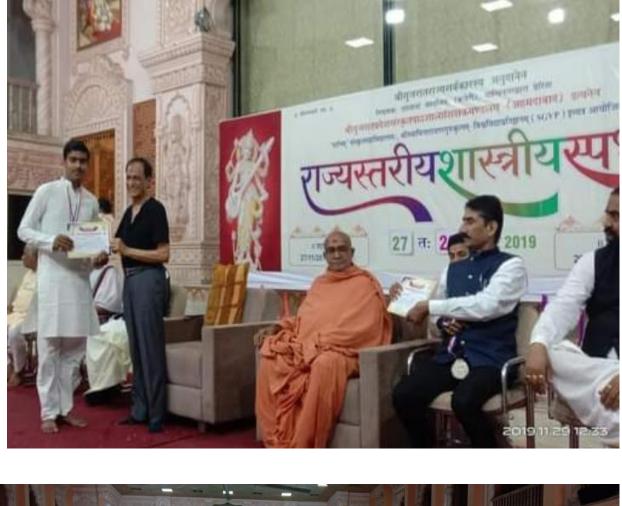

The valedictory events of the program held on 28 Navember 2019 in which concluding ceremony the Honorable Vice chancellor of Shree Somnath Sanskrit University and others invited guests, invited by organizers gave away the prizes to the winner students. Shri Nityanand Ojha led the tea