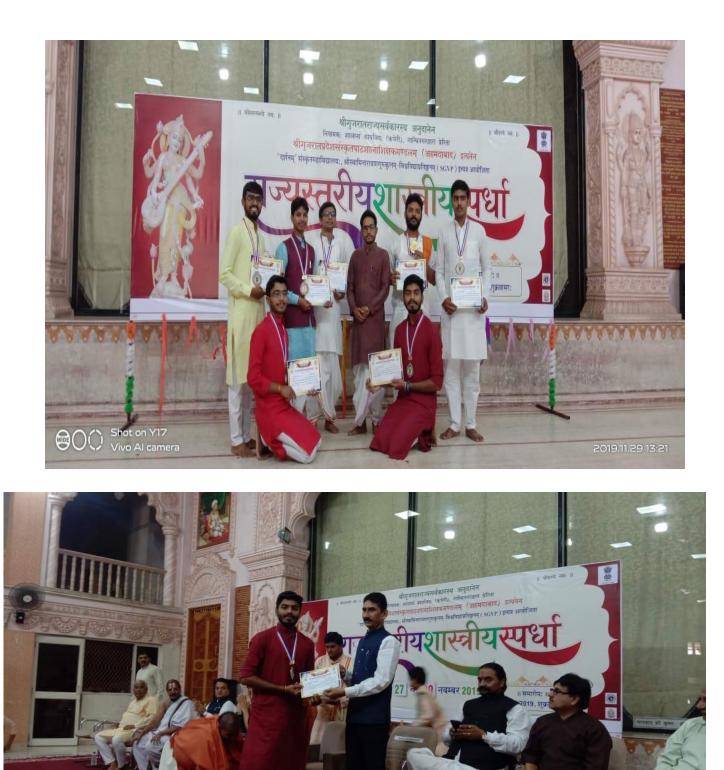

## <u>2019</u>

To give strong pillar to received knowledge of the students Rastriya Sanskrit Sansthan, New Delhi organizes an all India Sanskrit-Shastra competition. As a part of that in the year of 2019, a competition of Gujarat state level was organized from 26 to 28 November 2019 by Shri Darshanam Sanskrit college, in which more than 450 students participated in different competitions. It is here worthy to remark that the students of Shree Somnath Sanskrit University, Veraval took part in the subjective debates of Veda, Naya, Vedanta, Puran, Sahitya and Shalaka. The details of the winning status of the students given here under –

| SL | Name of the Students | Subject       | Rank  |
|----|----------------------|---------------|-------|
| 1  | Krishna Pandeya      | Veda-Bhashya  | Ist   |
| 2  | Raval Mayur          | Jyotish       | Ist   |
| 3  | Derasari Rishav      | Sahitya       | Ist   |
|    |                      | Samasyapoorti | IIIrd |
| 4  | Druvin Joshi         | Sankhya       | IInd  |
| 5  | Pranav Kashyap       | Vedant        | IIIrd |
| 6  | Pandya Ridham        | Nyaya         | IIIrd |
| 7  | Radadiya Ravi        | Vyakaran      | IIIrd |
| 8  | Rajkumar Jha         | Jain &Baudha  | IIIrd |