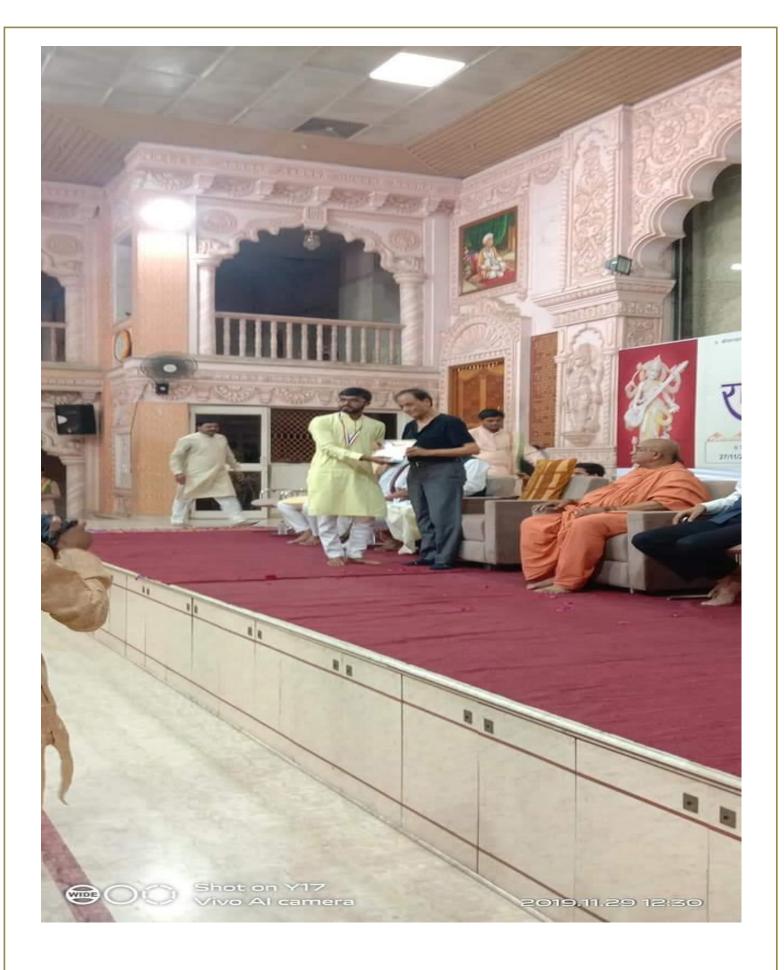

The valedictory events of the program held on 28 Navember 2019 in which concluding ceremony the Honorable Vice chancellor of Shree Somnath Sanskrit University and others invited guests, invited by organizers gave away the prizes to the winner students. Shri Nityanand Ojha led the tea