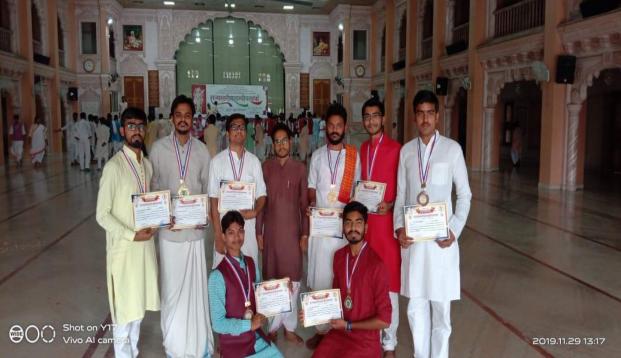

## <u>2019</u>

To give strong pillar to received knowledge of the students Rastriya Sanskrit Sansthan, New Delhi organizes an all India Sanskrit-Shastra competition. As a part of that in the year of 2019, a competition of Gujarat state level was organized from 26 to 28 November 2019 by Shri Darshanam Sanskrit college, in which more than 450 students participated in different competitions. It is here worthy to remark that the students of Shree Somnath Sanskrit University, Veraval took part in the subjective debates of Veda, Naya, Vedanta, Puran, Sahitya and Shalaka. The details of the winning status of the students given here under –

| SL | Name of the Students | Subject       | Rank  |
|----|----------------------|---------------|-------|
| 1  | Krishna Pandeya      | Veda-Bhashya  | Ist   |
| 2  | Raval Mayur          | Jyotish       | Ist   |
| 3  | Derasari Rishav      | Sahitya       | Ist   |
|    |                      | Samasyapoorti | IIIrd |
| 4  | Druvin Joshi         | Sankhya       | IInd  |
| 5  | Pranav Kashyap       | Vedant        | IIIrd |
| 6  | Pandya Ridham        | Nyaya         | IIIrd |
| 7  | Radadiya Ravi        | Vyakaran      | IIIrd |
| 8  | Rajkumar Jha         | Jain &Baudha  | IIIrd |