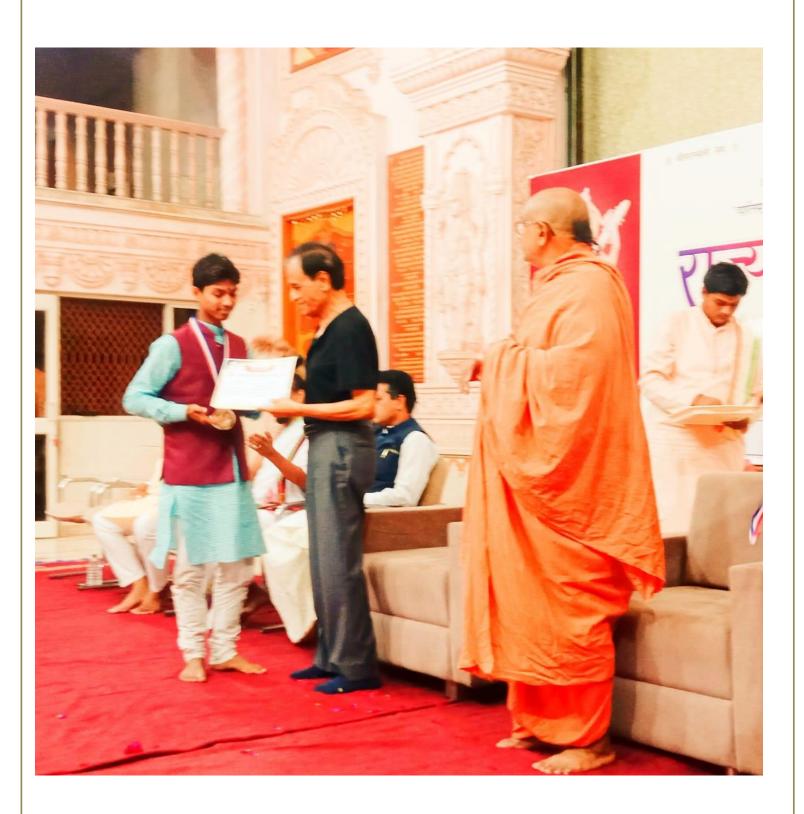

The valedictory events of the program held on 28 Navember 2019 in which concluding ceremony the Honorable Vice chancellor of Shree Somnath Sanskrit University and others invited guests, invited by organizers gave away the prizes to the winner students. Shri Nityanand Ojha led the tea