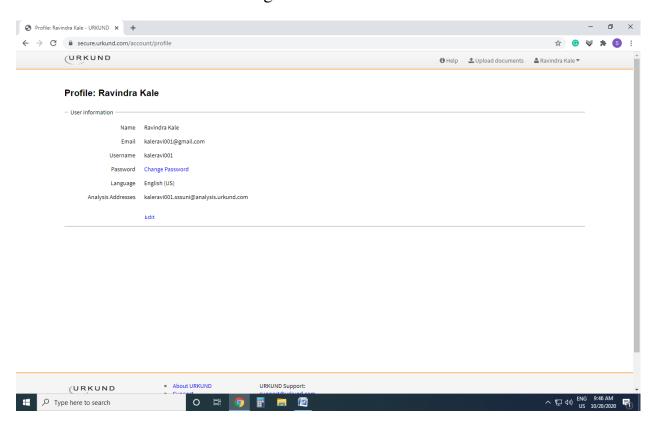

#### **UKUND**

\_\_

|                                                            | ed document                                                                                                                                 | Mayaben Parmar_PhD Thesis_दयानं 🋊 💠 💠 दिग्विजयं महाक ाव्यस्य परिप्र💠 🔷 क्ष्ये.docx (D8)           | 0366/6 | 66) |     |                |                                        |  |  |
|------------------------------------------------------------|---------------------------------------------------------------------------------------------------------------------------------------------|---------------------------------------------------------------------------------------------------|--------|-----|-----|----------------|----------------------------------------|--|--|
| Submitted<br>Submitted by<br>Submitter email<br>Similarity |                                                                                                                                             | 10/1/2020 8:26:00 AM Ravindra Kale kaleravi001@gmail.com                                          |        |     |     |                |                                        |  |  |
|                                                            |                                                                                                                                             |                                                                                                   |        |     | An  | alysis address | kaleravi001.sssuni@analysis.urkund.com |  |  |
|                                                            |                                                                                                                                             |                                                                                                   |        |     |     |                |                                        |  |  |
|                                                            |                                                                                                                                             |                                                                                                   |        |     | our | ces included   | in the report                          |  |  |
| W                                                          |                                                                                                                                             | mbhashanasandesha.in/public/data/2007/SpecialA-10/index.pdf<br>1020 4:19:02 AM                    | 88     | 4   |     |                |                                        |  |  |
|                                                            |                                                                                                                                             | h Sanskrit University / pandya jigna p_Mphil Thesis_An Evaluation of<br>MahaKaviBhasa in the li   |        |     |     |                |                                        |  |  |
| SA                                                         | Document pandya jigna p_Mphil Thesis_An Evaluation of Panchratra of MahaKaviBhasa in the li (D77320217) Submitted by: kaleravi001@gmail.com |                                                                                                   |        | 14  |     |                |                                        |  |  |
|                                                            | Receiver: kaleravi001.sssuni@analysis.urkund.com                                                                                            |                                                                                                   |        |     |     |                |                                        |  |  |
|                                                            |                                                                                                                                             | h Sanskrit University / Arachna Rathva_Mphil Thesis_2nd time_A Critical Study                     |        |     |     |                |                                        |  |  |
|                                                            |                                                                                                                                             | arkhee's Balas<br>chna Rathva_Mphil Thesis_2nd time_A Critical Study of Dr. Durga Parkhee's Balas |        |     |     |                |                                        |  |  |
| SA                                                         | (D74746488)                                                                                                                                 |                                                                                                   | 88     | 8   |     |                |                                        |  |  |
|                                                            | Submitted by: kaleravi001@gmail.com  Receiver: kaleravi001.sssuni@analysis.urkund.com                                                       |                                                                                                   |        |     |     |                |                                        |  |  |
|                                                            |                                                                                                                                             |                                                                                                   |        |     |     |                |                                        |  |  |
| W                                                          |                                                                                                                                             | mbhashanasandesha.in/public/data/2003/03/index.pdf<br>020 7:45:27 AM                              | 88     | ì   |     |                |                                        |  |  |
| W                                                          |                                                                                                                                             | n.apache.org/repos/bigdata/opennlp/trunk/leipzig/data/san_wikipedia_2016<br>020 10:06:04 AM       | 88 :   | 12  |     |                |                                        |  |  |
| A                                                          |                                                                                                                                             | rao_svdv.docx                                                                                     | 88     |     |     |                |                                        |  |  |
| 170 VIZ.                                                   | Document ver                                                                                                                                | ıkateswararao_svdv.docx (D54844277)                                                               |        |     |     |                |                                        |  |  |
|                                                            | Shree Somnath Sanskrit University / Manusree Behera_Mphil Thesis_A STUDY OF NALACHAMPOO IN THE CONTEXT OF MODERNSOCIAL                      |                                                                                                   |        |     |     |                |                                        |  |  |
| SA                                                         | Document Ma                                                                                                                                 | nusree Behera_Mphil Thesis_A STUDY OF NALACHAMPOO IN THE CONTEXT OF                               | 99     | ,   |     |                |                                        |  |  |
|                                                            |                                                                                                                                             | AL (D77637568)<br>kaleravi001@gmail.com                                                           | 00     |     |     |                |                                        |  |  |
|                                                            |                                                                                                                                             | avi001.sssuni@analysis.urkund.com                                                                 |        |     |     |                |                                        |  |  |
|                                                            | URL: https://sa                                                                                                                             | mbhashanasandesha.in/public/data/1995/09/index.pdf                                                | 88     |     |     |                |                                        |  |  |