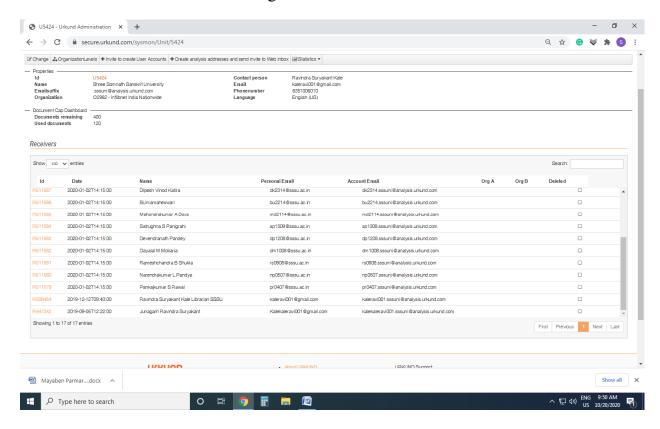

#### **UKUND**

\_\_

|                                                            | ed document                                                                                                                                 | Mayaben Parmar_PhD Thesis_दयानं 🋊 💠 💠 दिग्विजयं महाक ाव्यस्य परिप्र💠 🔷 क्ष्ये.docx (D8)           | 0366/6 | 66) |     |                |                                        |  |  |
|------------------------------------------------------------|---------------------------------------------------------------------------------------------------------------------------------------------|---------------------------------------------------------------------------------------------------|--------|-----|-----|----------------|----------------------------------------|--|--|
| Submitted<br>Submitted by<br>Submitter email<br>Similarity |                                                                                                                                             | 10/1/2020 8:26:00 AM Ravindra Kale kaleravi001@gmail.com                                          |        |     |     |                |                                        |  |  |
|                                                            |                                                                                                                                             |                                                                                                   |        |     | An  | alysis address | kaleravi001.sssuni@analysis.urkund.com |  |  |
|                                                            |                                                                                                                                             |                                                                                                   |        |     |     |                |                                        |  |  |
|                                                            |                                                                                                                                             |                                                                                                   |        |     | our | ces included   | in the report                          |  |  |
| W                                                          |                                                                                                                                             | mbhashanasandesha.in/public/data/2007/SpecialA-10/index.pdf<br>1020 4:19:02 AM                    | 88     | 4   |     |                |                                        |  |  |
|                                                            |                                                                                                                                             | h Sanskrit University / pandya jigna p_Mphil Thesis_An Evaluation of<br>MahaKaviBhasa in the li   |        |     |     |                |                                        |  |  |
| SA                                                         | Document pandya jigna p_Mphil Thesis_An Evaluation of Panchratra of MahaKaviBhasa in the li (D77320217) Submitted by: kaleravi001@gmail.com |                                                                                                   |        | 14  |     |                |                                        |  |  |
|                                                            | Receiver: kaleravi001.sssuni@analysis.urkund.com                                                                                            |                                                                                                   |        |     |     |                |                                        |  |  |
|                                                            |                                                                                                                                             | h Sanskrit University / Arachna Rathva_Mphil Thesis_2nd time_A Critical Study                     |        |     |     |                |                                        |  |  |
|                                                            |                                                                                                                                             | arkhee's Balas<br>chna Rathva_Mphil Thesis_2nd time_A Critical Study of Dr. Durga Parkhee's Balas |        |     |     |                |                                        |  |  |
| SA                                                         | (D74746488)                                                                                                                                 |                                                                                                   | 88     | 8   |     |                |                                        |  |  |
|                                                            | Submitted by: kaleravi001@gmail.com  Receiver: kaleravi001.sssuni@analysis.urkund.com                                                       |                                                                                                   |        |     |     |                |                                        |  |  |
|                                                            |                                                                                                                                             |                                                                                                   |        |     |     |                |                                        |  |  |
| W                                                          |                                                                                                                                             | mbhashanasandesha.in/public/data/2003/03/index.pdf<br>020 7:45:27 AM                              | 88     | ì   |     |                |                                        |  |  |
| W                                                          |                                                                                                                                             | n.apache.org/repos/bigdata/opennlp/trunk/leipzig/data/san_wikipedia_2016<br>020 10:06:04 AM       | 88 :   | 12  |     |                |                                        |  |  |
| A                                                          |                                                                                                                                             | rao_svdv.docx                                                                                     | 88     |     |     |                |                                        |  |  |
| 170 VIZ.                                                   | Document ver                                                                                                                                | ıkateswararao_svdv.docx (D54844277)                                                               |        |     |     |                |                                        |  |  |
|                                                            | Shree Somnath Sanskrit University / Manusree Behera_Mphil Thesis_A STUDY OF NALACHAMPOO IN THE CONTEXT OF MODERNSOCIAL                      |                                                                                                   |        |     |     |                |                                        |  |  |
| SA                                                         | Document Ma                                                                                                                                 | nusree Behera_Mphil Thesis_A STUDY OF NALACHAMPOO IN THE CONTEXT OF                               | 99     | ,   |     |                |                                        |  |  |
|                                                            |                                                                                                                                             | AL (D77637568)<br>kaleravi001@gmail.com                                                           | 00     |     |     |                |                                        |  |  |
|                                                            |                                                                                                                                             | avi001.sssuni@analysis.urkund.com                                                                 |        |     |     |                |                                        |  |  |
|                                                            | URL: https://sa                                                                                                                             | mbhashanasandesha.in/public/data/1995/09/index.pdf                                                | 88     |     |     |                |                                        |  |  |