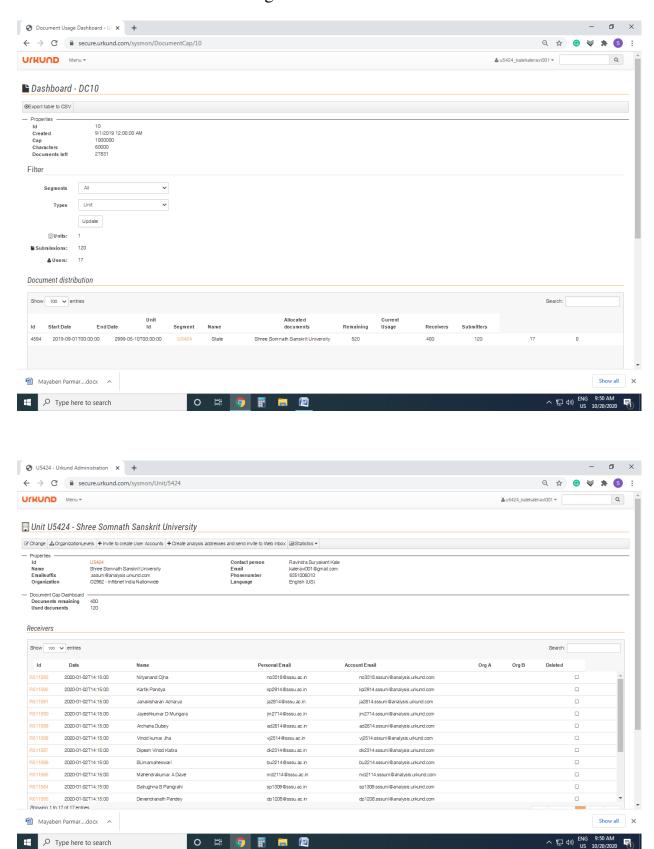

#### **UKUND**

\_\_

|                                                            | ed document                                                                                                                                 | Mayaben Parmar_PhD Thesis_दयानं 🋊 💠 💠 दिग्विजयं महाक ाव्यस्य परिप्र💠 🔷 क्ष्ये.docx (D8)           | 0366/6 | 66) |     |                |                                        |  |  |
|------------------------------------------------------------|---------------------------------------------------------------------------------------------------------------------------------------------|---------------------------------------------------------------------------------------------------|--------|-----|-----|----------------|----------------------------------------|--|--|
| Submitted<br>Submitted by<br>Submitter email<br>Similarity |                                                                                                                                             | 10/1/2020 8:26:00 AM Ravindra Kale kaleravi001@gmail.com                                          |        |     |     |                |                                        |  |  |
|                                                            |                                                                                                                                             |                                                                                                   |        |     | An  | alysis address | kaleravi001.sssuni@analysis.urkund.com |  |  |
|                                                            |                                                                                                                                             |                                                                                                   |        |     |     |                |                                        |  |  |
|                                                            |                                                                                                                                             |                                                                                                   |        |     | our | ces included   | in the report                          |  |  |
| W                                                          |                                                                                                                                             | mbhashanasandesha.in/public/data/2007/SpecialA-10/index.pdf<br>1020 4:19:02 AM                    | 88     | 4   |     |                |                                        |  |  |
|                                                            |                                                                                                                                             | h Sanskrit University / pandya jigna p_Mphil Thesis_An Evaluation of<br>MahaKaviBhasa in the li   |        |     |     |                |                                        |  |  |
| SA                                                         | Document pandya jigna p_Mphil Thesis_An Evaluation of Panchratra of MahaKaviBhasa in the li (D77320217) Submitted by: kaleravi001@gmail.com |                                                                                                   |        | 14  |     |                |                                        |  |  |
|                                                            | Receiver: kaleravi001.sssuni@analysis.urkund.com                                                                                            |                                                                                                   |        |     |     |                |                                        |  |  |
|                                                            |                                                                                                                                             | h Sanskrit University / Arachna Rathva_Mphil Thesis_2nd time_A Critical Study                     |        |     |     |                |                                        |  |  |
|                                                            |                                                                                                                                             | arkhee's Balas<br>chna Rathva_Mphil Thesis_2nd time_A Critical Study of Dr. Durga Parkhee's Balas |        |     |     |                |                                        |  |  |
| SA                                                         | (D74746488)                                                                                                                                 |                                                                                                   | 88     | 8   |     |                |                                        |  |  |
|                                                            | Submitted by: kaleravi001@gmail.com  Receiver: kaleravi001.sssuni@analysis.urkund.com                                                       |                                                                                                   |        |     |     |                |                                        |  |  |
|                                                            |                                                                                                                                             |                                                                                                   |        |     |     |                |                                        |  |  |
| W                                                          |                                                                                                                                             | mbhashanasandesha.in/public/data/2003/03/index.pdf<br>020 7:45:27 AM                              | 88     | ì   |     |                |                                        |  |  |
| W                                                          |                                                                                                                                             | n.apache.org/repos/bigdata/opennlp/trunk/leipzig/data/san_wikipedia_2016<br>020 10:06:04 AM       | 88 :   | 12  |     |                |                                        |  |  |
| A                                                          |                                                                                                                                             | rao_svdv.docx                                                                                     | 88     |     |     |                |                                        |  |  |
| 170 VIZ.                                                   | Document ver                                                                                                                                | ıkateswararao_svdv.docx (D54844277)                                                               |        |     |     |                |                                        |  |  |
|                                                            | Shree Somnath Sanskrit University / Manusree Behera_Mphil Thesis_A STUDY OF NALACHAMPOO IN THE CONTEXT OF MODERNSOCIAL                      |                                                                                                   |        |     |     |                |                                        |  |  |
| SA                                                         | Document Ma                                                                                                                                 | nusree Behera_Mphil Thesis_A STUDY OF NALACHAMPOO IN THE CONTEXT OF                               | 99     | ,   |     |                |                                        |  |  |
|                                                            |                                                                                                                                             | AL (D77637568)<br>kaleravi001@gmail.com                                                           | 00     |     |     |                |                                        |  |  |
|                                                            |                                                                                                                                             | avi001.sssuni@analysis.urkund.com                                                                 |        |     |     |                |                                        |  |  |
|                                                            | URL: https://sa                                                                                                                             | mbhashanasandesha.in/public/data/1995/09/index.pdf                                                | 88     |     |     |                |                                        |  |  |