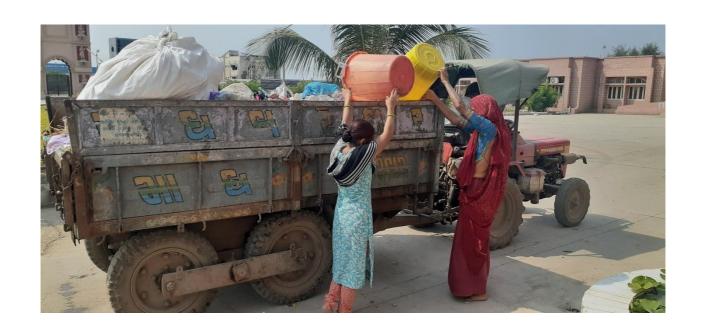

્રી / કર્મચારીઓની રૂબરૂ ઉપસ્થિતિમાં સાગર વેસ્ટ સપ્લાયર્સ, વેરાવળ પસ્તીનો માવો બનાવવાના હેતુ સબબ ઉત્તરવહીઓ સોંપવામાં આવેલી છે.

રદ્દ કરવાની થતી વસ્તુઓની રોક્ક રકમ રૂા. ૪૪,૧૧૫/- ( <u>અંકે રૂપિયા ચોસઠ હજાર એક સો પંદર પુરા</u>રોક્કા હિસાબી શાખામાં રીસીપ્ટ નં .<u>BMB 000003 Dr.25/05/2020</u> થી જમા કરાવવામાં આવેલ છે. ઉપસ્થિત અધિકારીશ્રી / કર્મચારીઓ :-

|      |                      |                        | · Mo |
|------|----------------------|------------------------|------|
| (9)  | BELL STRUBERER IR    | (भारतीया नियामध्यी)    | 1    |
| 2.25 | SHE STREET, OLD TONE | LAPRAGE C. CAR. POSSTS |      |

(૨) શ્રી રવિન્દ્રભાઈ કાળે (ત્રંથાપાલશ્રી) :-....

(૨) શ્રી ભાવસિંહભાઈ બારક (એકાઉન્ટન્શ્રી) :-....

તારીખ: ૧૮/૦૪/૨૦૨૦

#### **Income from Waste Answer Sheets**



Municipal Van for Wastage







# **Office Dustbin**

















**Monthly Cleanliness Program** 



# **Hostel Mess Dustbin**



# Certificate Approved by Municipality regarding the Cleanliness of Shree Somnath Sanskrit University

#### Veraval-Patan Joint Municipality-Veraval

Rajendra Bhuvan Road, VERAVAL - 362 265. Dist. Gir Somnath

President Office: 244950

Resi : 243031

Mobile: 96876 97399

Muni. Ref. No. : 2100 / 340

Chief Officer Mobile: 96876 97400

FAX No.: (02876) 244947

VERAVAL. Date: 07/07/2022

#### ::- Certificate -::

This is to certify that *Shree Somnath Snaskrit University, Veraval* has an appropriate Waste Management System in place as per rules/norms. The campus of the university is neat and clean. And it has become the role model for other academic institutions of the Veraval city.

The V