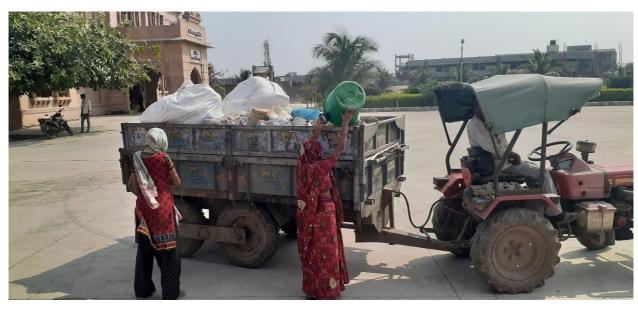

ીશ્રી / કર્મચારીઓની રૂબરૂ ઉપસ્થિતિમાં સાગર વેસ્ટ સપ્લાયર્સ, વેરાવળ પસ્તીનો માવો બનાવવાના હેતુ સબબ ઉત્તરવહીઓ સોંપવામાં આવેલી છે.

રદ્દ કરવાની થતી વસ્તુઓની રોક્ક રકમ રૂા. ૪૪,૧૧૫/- ( <u>અંકે રૂપિયા ચોસઠ હજાર એક સો પંદર પુરા</u>રોક્કા હિસાબી શાખામાં રીસીપ્ટ નં .<u>BMB 000003 Dr.25/05/2020</u> થી જમા કરાવવામાં આવેલ છે. ઉપસ્થિત અધિકારીશ્રી / કર્મચારીઓ :-

|      |                      |                        | · Mo |
|------|----------------------|------------------------|------|
| (9)  | BELL STRUBERER IR    | (भारतीया नियामध्यी)    | 1    |
| 2.25 | SHE STREET, OLD TONE | LAPRAGE C. CAR. POSSTS |      |

(૨) શ્રી રવિન્દ્રભાઈ કાળે (ત્રંથાપાલશ્રી) :-....

(૨) શ્રી ભાવસિંહભાઈ બારક (એકાઉન્ટન્શ્રી) :-....

તારીખ: ૧૮/૦૪/૨૦૨૦

#### **Income from Waste Answer Sheets**



Municipal Van for Wastage







# **Office Dustbin**

















**Monthly Cleanliness Program** 



# **Hostel Mess Dustbin**



# Certificate Approved by Municipality regarding the Cleanliness of Shree Somnath Sanskrit University

#### Veraval-Patan Joint Municipality-Veraval

Rajendra Bhuvan Road, VERAVAL - 362 265. Dist. Gir Somnath

President Office: 244950

Resi : 243031

Mobile: 96876 97399

Muni. Ref. No. : 2100 / 340

Chief Officer Mobile: 96876 97400

FAX No.: (02876) 244947

VERAVAL. Date: 07/07/2022

#### ::- Certificate -::

This is to certify that *Shree Somnath Snaskrit University, Veraval* has an appropriate Waste Management System in place as per rules/norms. The campus of the university is neat and clean. And it has become the role model for other academic institutions of the Veraval city.

The