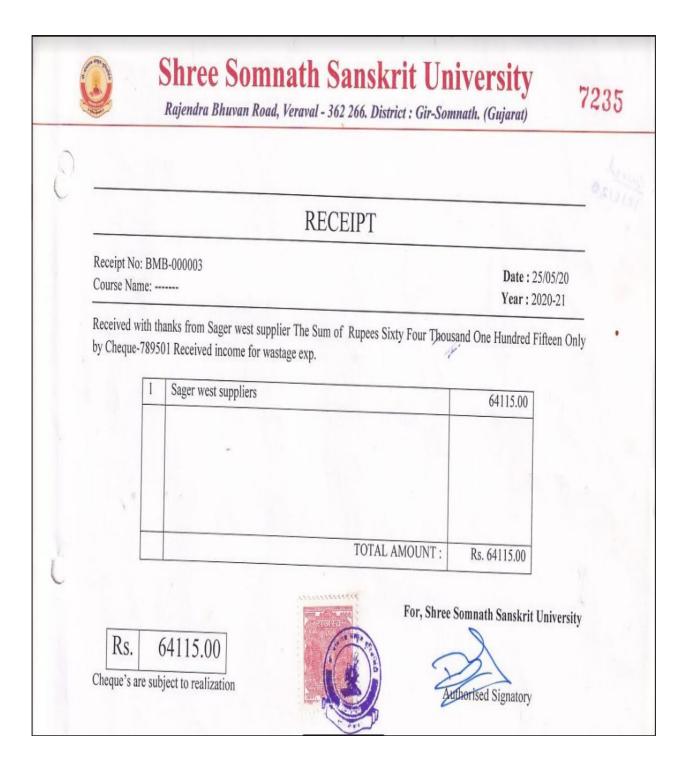

| ક્રમ | નિકાલ કરેલ આઈટમ    | કુલ કિલોગામ | ભાવ રૂા. | કુલ રૂા. |
|------|--------------------|-------------|----------|----------|
| 1    | કાર્દ્વન.          | 75          | 7.00     | 525=00   |
| 2    | પ્લાસ્ટીક          | 59          | 10.25    | 604=00   |
| 3    | યતરા               | 108         | 14.00    | 1512=00  |
| 4    | લોખંડ              | 98          | 18.25    | 1788=50  |
| 5    | રસમલાઈ             | 80          | 3.00     | 240=00   |
| 6    | કબાટ નંગ–૨         | 105         | 7.00     | 1470=00  |
| 7    | કુલ૨               | 115         | 18.25    | 2098=75  |
| 8    | મેગેજીન/છાપા/કોર્મ | 3170        | 8.25     | 26152=00 |
| 9    | ઉત્તરવહી પુસ્તિકા  | 2900        | 10.25    | 29725=00 |
|      |                    |             |          | 64115=00 |

કાઈલ પરની મંજુરી તેમજ સાગર વેસ્ટ સપ્લાયર્સ, વેરાવળ તરકથી લેખિતમાં રૂા.પo/– ફ્રેન્કીંગ સ્ટેમ્પ પેપર ઉપર બાહેંઘરી પ્રાપ્ત થયલ હોઈ નીચે મુજબના અધિકારીશ્રી / કર્મચારીઓની રૂબરૂ ઉપસ્થિતિમાં સાગર વેસ્ટ સપ્લાયર્સ, વેરાવળ પસ્તીનો માવો બનાવવાના હેતુ સબબ ઉત્તરવહીઓ સોંપવામાં આવેલી છે.

રદ્દ કરવાની થતી વસ્તુઓની રોક્ક રકમ રૂા. ૪૪,૧૧૫/- ( <u>અંકે રૂપિયા ચોસઠ હજાર એક સો પંદર પુરા</u>રોક્કા હિસાબી શાખામાં રીસીપ્ટ નં .<u>BMB 000003 Dr.25/05/2020</u> થી જમા કરાવવામાં આવેલ છે. ઉપસ્થિત અધિકારીશ્રી / કર્મચારીઓ :-

#### **Income from Waste Answer Sheets**

Municipal Van for Wastage