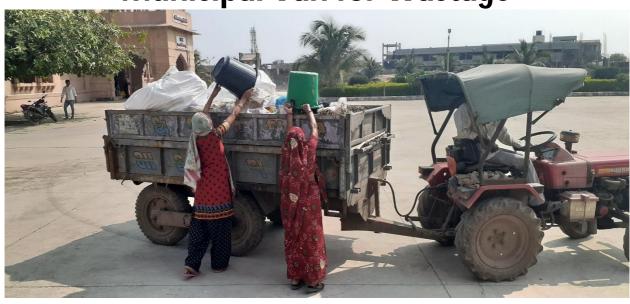

ારીશ્રી / કર્મચારીઓની રૂબરૂ ઉપસ્થિતિમાં સાગર વેસ્ટ સપ્લાયર્સ, વેરાવળ પસ્તીનો માવો બનાવવાના હેતુ સબબ ઉત્તરવહીઓ સોંપવામાં આવેલી છે.

રદ્દ કરવાની થતી વસ્તુઓની રોક્ક રકમ રૂા. ૪૪,૧૧૫/- ( <u>અંકે રૂપિયા ચોસઠ હજાર એક સો પંદર પુરા</u>રોક્કા હિસાબી શાખામાં રીસીપ્ટ નં .<u>BMB 000003 Dr.25/05/2020</u> થી જમા કરાવવામાં આવેલ છે. ઉપસ્થિત અધિકારીશ્રી / કર્મચારીઓ :-

|      |                      |                        | · Mo |
|------|----------------------|------------------------|------|
| (9)  | BELL STRUBERER IR    | (भारतीया नियामध्यी)    | 1    |
| 2.25 | SHE STREET, OLD TONE | LAPRAGE C. CAR. POSSTS |      |

(૨) શ્રી રવિન્દ્રભાઈ કાળે (ત્રંથાપાલશ્રી) :-....

(૨) શ્રી ભાવસિંહભાઈ બારક (એકાઉન્ટન્શ્રી) :-....

તારીખ: ૧૮/૦૪/૨૦૨૦

#### **Income from Waste Answer Sheets**



Municipal Van for Wastage







# **Office Dustbin**

















**Monthly Cleanliness Program** 



# **Hostel Mess Dustbin**



# Certificate Approved by Municipality regarding the Cleanliness of Shree Somnath Sanskrit University

#### Veraval-Patan Joint Municipality-Veraval

Rajendra Bhuvan Road, VERAVAL - 362 265. Dist. Gir Somnath

President Office: 244950

Resi : 243031

Mobile: 96876 97399

Muni. Ref. No. : 2100 / 340

Chief Officer Mobile: 96876 97400

FAX No.: (02876) 244947

VERAVAL. Date: 07/07/2022

#### ::- Certificate -::

This is to certify that *Shree Somnath Snaskrit University, Veraval* has an appropriate Waste Management System in place as per rules/norms. The campus of the university is neat and clean. And it has become the role model for other academic institutions of the Veraval city.

T